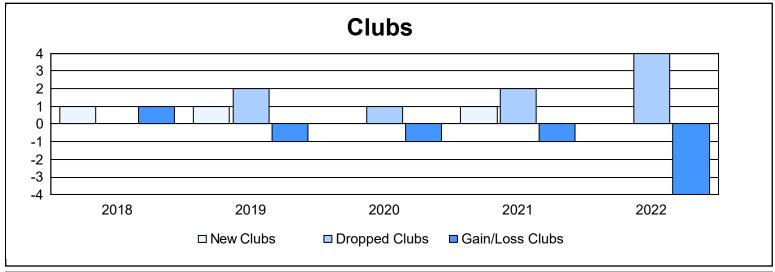

District 14 K

As of June 2022 Cumulative

| Year      | New<br>Clubs | Dropped<br>Clubs | Gain/<br>Loss<br>Clubs | New<br>Members | Charter<br>Members | Reinstate<br>Members | Transfer<br>Members | Total<br>Member<br>Added | Total<br>Members<br>Dropped | Gain/<br>Loss<br>Members |
|-----------|--------------|------------------|------------------------|----------------|--------------------|----------------------|---------------------|--------------------------|-----------------------------|--------------------------|
| 2017-2018 | 1            | 0                | 1                      | 43             | 24                 | 4                    | 1                   | 72                       | 91                          | -19                      |
| 2018-2019 | 1            | 2                | -1                     | 34             | 8                  | 1                    | 21                  | 64                       | 95                          | -31                      |
| 2019-2020 | 0            | 1                | -1                     | 30             | 0                  | 7                    | 2                   | 39                       | 78                          | -39                      |
| 2020-2021 | 1            | 2                | -1                     | 23             | 20                 | 1                    | 4                   | 48                       | 97                          | -49                      |
| 2021-2022 | 0            | 4                | -4                     | 80             | 0                  | 3                    | 10                  | 93                       | 133                         | -40                      |
| Average   | 1            | 2                | -1                     | 42             | 10                 | 3                    | 8                   | 63                       | 99                          | -36                      |